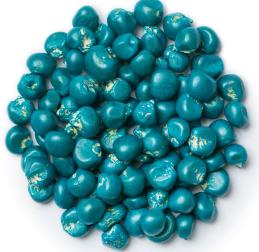

Benefits of Incotec's Disco products:

- Plant protection products can be applied directly onto the seeds providing precise and efficient protection
- Excellent retention of the active for maximum protection
- Reduced dust emissions, providing a safer working environment for operators and growers
- Improved flowability making sowing and processing faster and more efficient
- Better appearance to underline seed quality
- Improved abrasion resistance to prevent the coating rubbing off
- Heightened visibility on the soil when coloured making it easy to monitor the results of sowing
- Formulations tailored for specific seed species

| CROP                  | Product                                                | Colour | Characteristics                                                                                                                                                                                                                                                                                                                                                                                                                                                                                         |
|-----------------------|--------------------------------------------------------|--------|---------------------------------------------------------------------------------------------------------------------------------------------------------------------------------------------------------------------------------------------------------------------------------------------------------------------------------------------------------------------------------------------------------------------------------------------------------------------------------------------------------|
| CARROT                | L-4403                                                 | Green  | Our product range is extensive, offering options to<br>suit every budget and preference. Whether you're<br>looking for a cost-effective choice or a premium<br>selection, we have you covered. Our products<br>span the spectrum from high shine to low shine,<br>ensuring that you can find the perfect finish for<br>your needs. Additionally, our offerings include<br>options for high binding and low binding, allowing<br>you to customize your selection based on your<br>specific requirements. |
| CORN                  | L-292 / L-200 / L-1116 / L-1606 /<br>L-3103 DISCO PLUS | Red    |                                                                                                                                                                                                                                                                                                                                                                                                                                                                                                         |
| COTTON                | L-603/ L-1111/L-292/L-200                              | Red    |                                                                                                                                                                                                                                                                                                                                                                                                                                                                                                         |
| RICE                  | L-290 / L-7301 / L-224 / L-1902                        | Yellow |                                                                                                                                                                                                                                                                                                                                                                                                                                                                                                         |
| OPEN POLLINATED CROPS | L-143 / L-144                                          | Red    |                                                                                                                                                                                                                                                                                                                                                                                                                                                                                                         |
| FODDER CROPS          | L-1118                                                 | Red    |                                                                                                                                                                                                                                                                                                                                                                                                                                                                                                         |