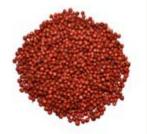

# Visual effects on different OP crops

These six pictures show the visual results of coating with Disco AG Red L-144 on corn, okra, coriander, sorghum, paddy and cotton.