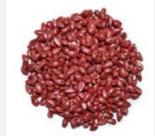

# Visual effects on different OP crops

These six pictures show the visual results of coating with Disco AG Red L-144 on corn, okra, coriander, sorghum, paddy and cotton.