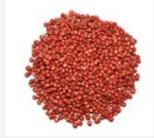

# Visual effects on different OP crops

These six pictures show the visual results of coating with Disco AG Red L-144 on corn, okra, coriander, sorghum, paddy and cotton.