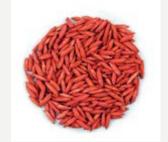

# Visual effects on different OP crops

These six pictures show the visual results of coating with Disco AG Red L-144 on corn, okra, coriander, sorghum, paddy and cotton.