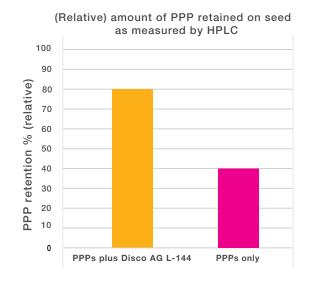

#### **PPP** retention

This graph shows the average retention of plant protection products on the seed, in combination with Disco AG L-144, and without it, tested using High-Performance Liquid Chromatography.