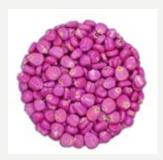

# Visual effects in comination with active ingredients

The four pictures show the visual results of coating with Disco Pink L-1606 in combination with different active ingredients.

Disco Pink L-1606 + Imidacloprid 48% FS