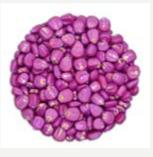

# Visual effects in comination with active ingredients

The four pictures show the visual results of coating with Disco Pink L-1606 in combination with different active ingredients.

Disco Pink L-1606 + Thiram 75% WS

Disco Pink L-1606 + Metalaxyl 35% WS