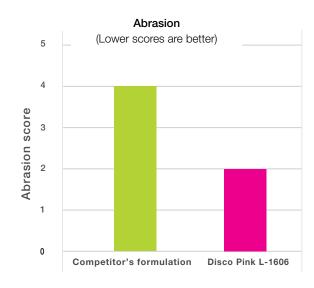

#### **Abrasion resistance**

This graph shows the abrasion values of the film coat layer on the seeds.

Lower abrasion means higher abrasion resistance; the ability to withstand mechanical wear or surface damage caused by friction during processing, packaging, handling and sowing.