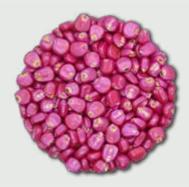

# Visual effects in comination with active ingredients

The four pictures show the visual results of coating with Disco Pink L-1606 in combination with different active ingredients.

#### Interested in this product?

Want to make an appointment with a local account manager?

Contact us at contact@incotec.com

For more information see www.incotec.com/productfinder

Disco Pink L-1606 + Thiamethoxam 30% FS