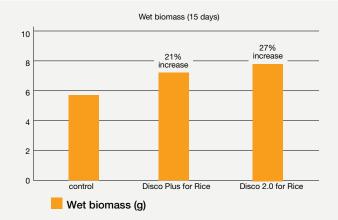

### Wet biomass weight control versus treated

The graph shows the difference between the treated specimens and untreated ones.