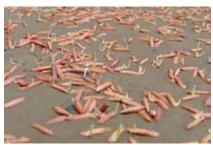

Rice seed film coated with Disco 2.0 Rice

#### Early germination

Polyhouse tests (3 days) show an improvement in early germination for Rice film coated with Disco Plus versus Rice film coated with Disco L-1902.

The visual appearance of Rice film coated with Disco 2.0 (next generation - in pipeline) is even better.