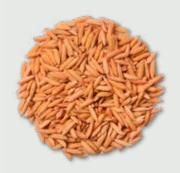

## DISCO PLUS & DISCO 2.0 RICE

- · Enhanced seedling growth
- Outperforms Disco L-1902
- Assists early germination
- Improved vigor

Rice seed film coated with Disco L-1902

Rice seed film coated with Disco Plus Rice