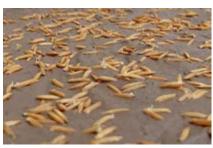

## DISCO PLUS & DISCO 2.0 RICE

- · Enhanced seedling growth
- Outperforms Disco L-1902
- Assists early germination
- Improved vigor

Rice seed film coated with Disco L-1902

Rice seed film coated with Disco Plus Rice

#### Early germination

Polyhouse tests (3 days) show an improvement in early germination for Rice film coated with Disco Plus versus Rice film coated with Disco L-1902.

The visual appearance of Rice film coated with Disco 2.0 (next generation - in pipeline) is even better.