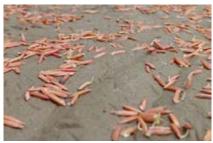

## DISCO PLUS & DISCO 2.0 RICE

- · Enhanced seedling growth
- Outperforms Disco L-1902
- Assists early germination
- Improved vigor

Rice seed film coated with Disco L-1902

Rice seed film coated with Disco Plus Rice

#### Early germination

Polyhouse tests (3 days) show an improvement in early germination for Rice film coated with Disco Plus versus Rice film coated with Disco L-1902.

The visual appearance of Rice film coated with Disco 2.0 (next generation - in pipeline) is even better.