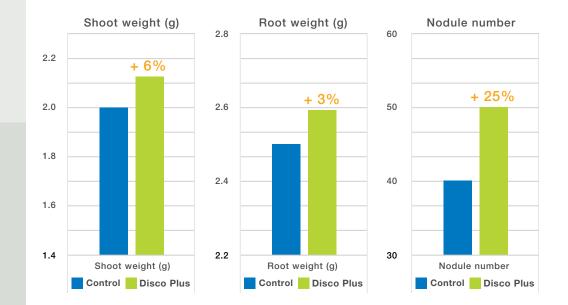

#### **Disco Plus - Effect in Soybean**

Effects on shoot weight, root weight and nodule number, shown in greenhouse trials on soybean seed.