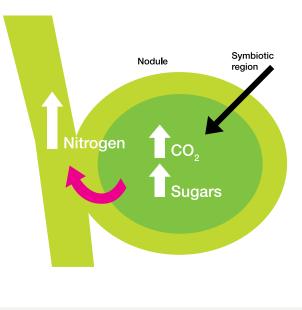

### Signaling

Disco Plus contains a naturally occurring compound that is known to be secreted from rhizobia for signaling to plants.

- It aids the synthesis of compounds thought to be useful to the rhizobia, including sugars
- Increases root respiration, which in turn increases CO<sub>2</sub> availability (which is used in some biological pathways).